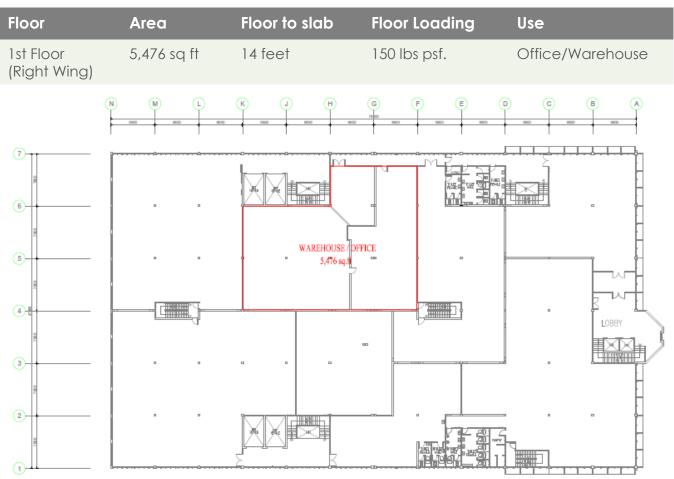

## PROPERTY DETAILS

## **M&E FACILITIES AND SERVICES**

#### **PASSENGER LIFTS**



**2 units** (900 kg capacity per unit)

## **CARGO LIFTS**



**4 units** (3,000 kg capacity per unit)



## LOADING AREA

## **Available** (Left & Right Wing)



#### **ELECTRICAL/POWER**



3 Phase, 2,400 amps

### **AIR-CONDITIONING TYPE**



**Air-cooled** packaged units for the office space.

### FIRE PROTECTION



## Fire fighting system

includes sprinkler system, smoke detectors, fire hose reels, portable fire extinguishers, break glass fire alarm and fire rated doors.

### **SECURITY SERVICES**



**24-hour surveillance** with **CCTV** system.

#### TELCO PROVIDERS



TM, Maxis



## BUILDING PHOTOS





Lift Lobby

Main Entrance







**Toilets** 



# 1<sup>ST</sup> FLOOR OFFICE / WAREHOUSE









## 1<sup>ST</sup> FLOOR WAREHOUSE









## 2<sup>ND</sup> FLOOR OFFICE / WAREHOUSE







## 2<sup>ND</sup> FLOOR OFFICE / WAREHOUSE



|          | Floor                    | Area        | Floor to slab            | Floor Loading | Use              |
|----------|--------------------------|-------------|--------------------------|---------------|------------------|
|          | 2nd Floor<br>(Left Wing) | 3,600 sq ft | 14 feet                  | 150 lbs psf.  | Office/Warehouse |
|          | N                        | M L         | (K) (J) (H)              | G F E         | D C B A          |
| <u>7</u> | 280                      | 0 0         |                          | 66 ( 10 m)    |                  |
| 5)       | # TO                     |             |