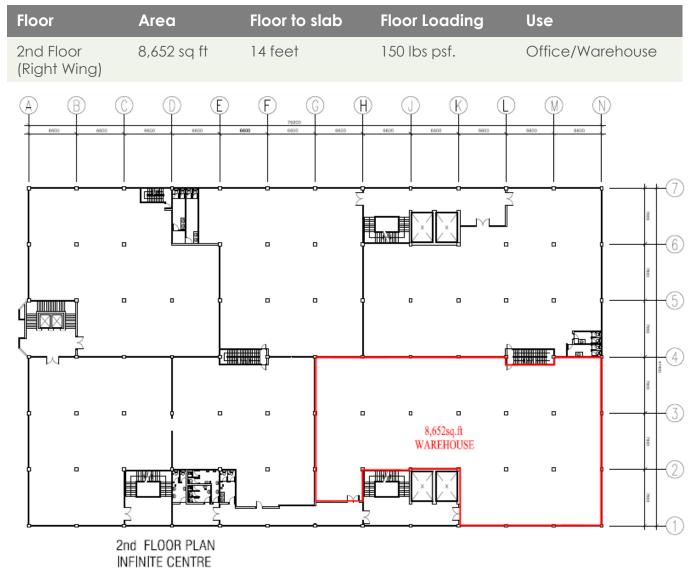

## 2<sup>ND</sup> FLOOR OFFICE / WAREHOUSE

## 2<sup>ND</sup> FLOOR OFFICE / WAREHOUSE

|          | Floor                    | Area        | Floor to slab            | Floor Loading | Use              |
|----------|--------------------------|-------------|--------------------------|---------------|------------------|
|          | 2nd Floor<br>(Left Wing) | 3,600 sq ft | 14 feet                  | 150 lbs psf.  | Office/Warehouse |
|          | N                        | M L         | (K) (J) (H)              | G F E         | D C B A          |
| <u>7</u> | 280                      | 0 0         |                          | 66 ( 10 m)    |                  |
| 5)       | # TO                     |             |                          |               |                  |
| 3        |                          | <u> </u>    | WAREHOUSE<br>3,600 sq.ft | ,             | LOBBY LOBBY      |
| 2        | Э <b>н</b> .             |             |                          | I_J           |                  |