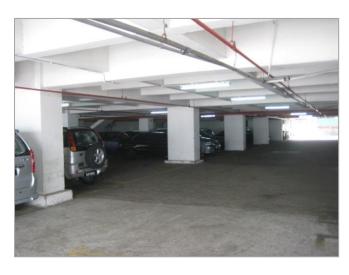

## **CAR PARK**

## **TOTAL BAYS**

176 car park bays

#### ALLOCATION

1 **a** to every **1,000** sf.