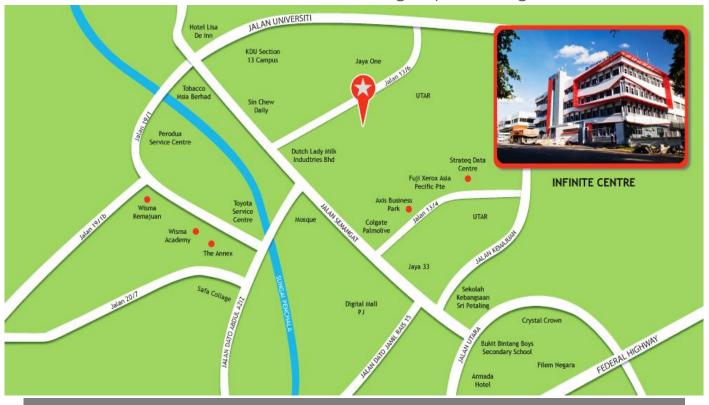

## LOCATION

Lot 1 Jalan 13/6, 46200 Petaling Jaya, Selangor

## **ACCESSIBILITY**

CAR : Excellent accessibility from Kuala Lumpur City Centre and from

Subang Jaya and Shah Alam via the Federal Highway, or alternatively

Lebuhraya Damansara-Puchong and Lebuhraya SPRINT.

BUS : 5 mins walking distance to bus stop.

(Rapid Bus U85, T635, T628, T628B & T629; Metro Bus No. 12).

TRAIN : 5 mins drive to Taman Paramount Putra LRT Station & 10 mins drive to

Asia Jaya LRT Station.

## **AMENITIES**

**F&B FACILITIES** 

: Walking distance (5 mins) to cafes eg. Yellow Apron and Makhan by Kitchen Mafia.

Walking distance (5 mins) to Jaya One and Jaya 33 which

accommodates a number of F&B outlets.

Ample F&B outlets and food stalls within the neighborhood of

Section 13, Section 14, Seapark and Section 17.