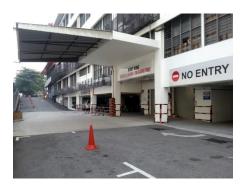

NT**

Axis REIT Managers Berhad

### **NET LETTABLE AREA**

Total: 143,471 sq. ft.

### NO. OF STOREYS

4 storeys with A lower ground floor car park

### **PROMINENT TENANTS**

Konica Minolta Business Solutions (M) Sdn Bhd C Melchers Gmbh & Co Procurri Malaysia

## **CAR PARK**

## **TOTAL BAYS**

176 car park bays



#### ALLOCATION



1 **a** to every **1,000** sf.



## **OTHERS**

Surau

**Ground Floor** 

Signage

The building provides excellent signage options. Possible for own corporate signage, subject to

qualification and negotiation.



## PROPERTY DETAILS

## **M&E FACILITIES AND SERVICES**

#### **PASSENGER LIFTS**



**2 units** (900 kg capacity per unit)

## **CARGO LIFTS**



**4 units** (3,000 kg capacity per unit)



## LOADING AREA

## **Available** (Left & Right Wing)



#### **ELECTRICAL/POWER**



3 Phase, 2,400 amps

### **AIR-CONDITIONING TYPE**



**Air-cooled** packaged units for the office space.

### FIRE PROTECTION



## Fire fighting system

includes sprinkler system, smoke detectors, fire hose reels, portable fire extinguishers, break glass fire alarm and fire rated doors.

### **SECURITY SERVICES**



**24-hour surveillance** with **CCTV** system.

#### TELCO PROVIDERS



TM, Maxis



## BUILDING PHOTOS





Lift Lobby

Main Entrance







**Toilets** 



# 1<sup>ST</sup> FLOOR OFFICE / WAREHOUSE









## 1<sup>ST</sup> FLOOR WAREHOUSE









## 2<sup>ND</sup> FLOOR OFFICE / WAREHOUSE







## 2<sup>ND</sup> FLOOR OFFICE / WAREHOUSE



|          | Floor                    | Area        | Floor to slab            | Floor Loading | Use