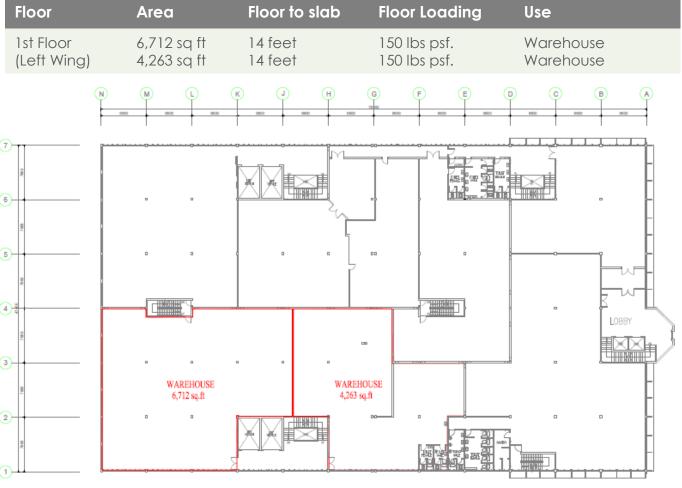

D SERVICES**

#### **PASSENGER LIFTS**



**2 units** (900 kg capacity per unit)

## **CARGO LIFTS**



**4 units** (3,000 kg capacity per unit)



## LOADING AREA

## **Available** (Left & Right Wing)



#### **ELECTRICAL/POWER**



3 Phase, 2,400 amps

### **AIR-CONDITIONING TYPE**



**Air-cooled** packaged units for the office space.

### FIRE PROTECTION



## Fire fighting system

includes sprinkler system, smoke detectors, fire hose reels, portable fire extinguishers, break glass fire alarm and fire rated doors.

### **SECURITY SERVICES**



**24-hour surveillance** with **CCTV** system.

#### TELCO PROVIDERS



TM, Maxis



## BUILDING PHOTOS





Lift Lobby

Main Entrance







**Toilets** 



# 1<sup>ST</sup> FLOOR OFFICE / WAREHOUSE









## 1<sup>ST</sup> FLOOR WAREHOUSE









## 2<sup>ND</sup> FLOOR OFFICE / WAREHOUSE







## 2<sup>ND</sup> FLOOR OFFICE / WAREHOUSE



|          | Floor                    | Area        | Floor to slab            | Floor Loading | Use              |
|----------|--------------------------|-------------|--------------------------|---------------|------------------|
|          | 2nd Floor<br>(Left Wing) | 3,600 sq ft | 14 feet                  | 150 lbs psf.  | Office/Warehouse |
|          | N                        | M L         | (K) (J) (H)              | G F E         | D C B A          |
| <u>7</u> | 280                      | 0 0         |                          | 66 ( 10 m)    |                  |
| 5)       | # TO                     |             |                          |               |                  |
|